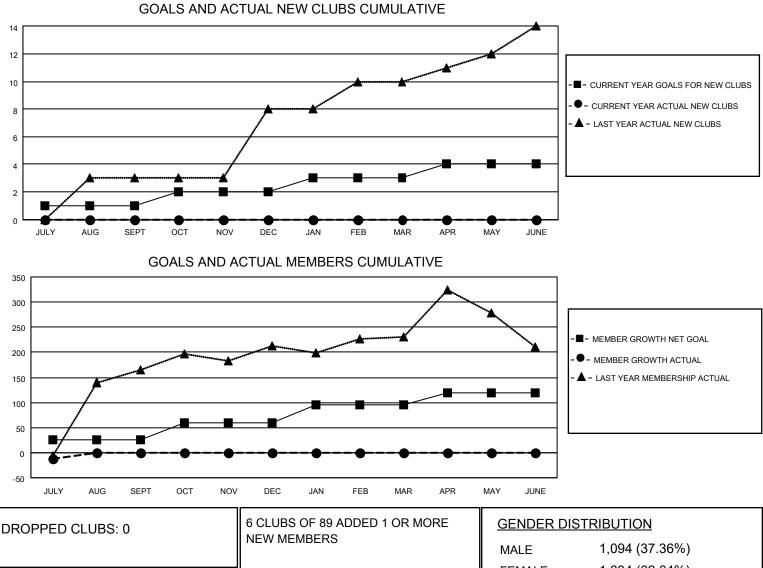

## LOCATION INDONESIA

District 307B2

Results as of: 7/31/2021

| Clubs                 |               |           |               | Members               |                        |                         |                                                    |  |
|-----------------------|---------------|-----------|---------------|-----------------------|------------------------|-------------------------|----------------------------------------------------|--|
| RESULTS FOR 2021-2022 |               |           |               | RESULTS FOR 2021-2022 |                        |                         |                                                    |  |
| QUARTER               | NEW CLUB GOAL | NEW CLUBS | DROPPED CLUBS | QUARTER               | BER GROWTH NET<br>GOAL | MEMBER GROWTH<br>ACTUAL | DROPPED<br>MEMBERS ACTUAL<br>(including transfers) |  |
| JULY/AUG/SEPT         | 1             | 0         | 0             | JULY/AUG/SEPT         | 25                     | 15                      | 26                                                 |  |
| OCT/NOV/DEC           | 1             | 0         | 0             | OCT/NOV/DEC           | 35                     | 0                       | 0                                                  |  |
| JAN/FEB/MAR           | 1             | 0         | 0             | JAN/FEB/MAR           | 35                     | 0                       | 0                                                  |  |
| APR/MAY/JUNE          | 1             | 0         | 0             | APR/MAY/JUNE          | 25                     | 0                       | 0                                                  |  |